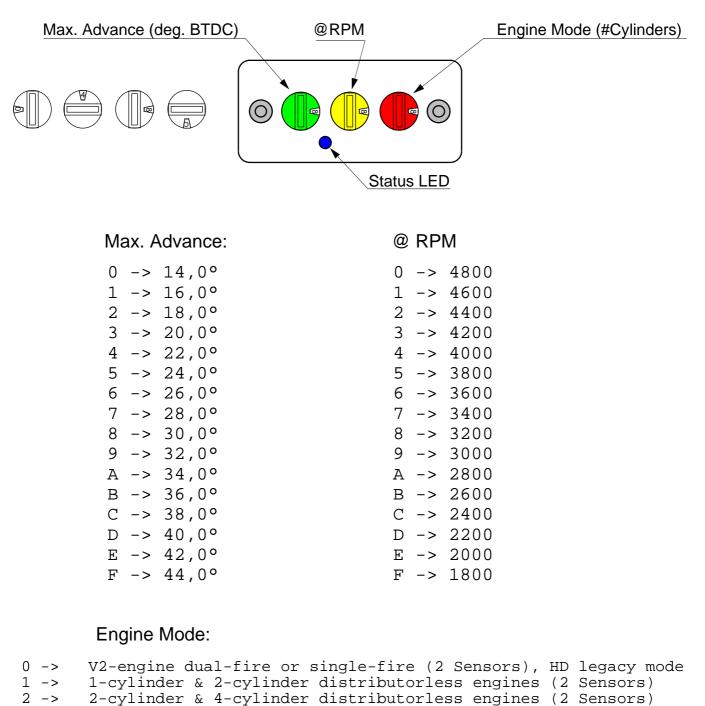

## Universal Performance Ignition System

(preliminary specification 12/1/16)

| 3 -> | 3-cyl. | engines | with | distributor |
|------|--------|---------|------|-------------|
| 4 -> | 4-cyl. | engines | with | distributor |
| 5 -> | 5 cyl. | engines | with | distributor |
| 6 -> | 6 cyl. | engines | with | distributor |
| 7 -> | 7 cyl. | engines | with | distributor |
| -    |        |         |      |             |

8 cyl. engines with distributor 8 -> 9 9 cyl. engines with distributor ->

A -> 10 cyl. engines with distributor

11 cyl. engines with distributor B ->

12 cyl. engines with distributor C ->

- D -> reserved setting E -> reserved setting
- F -> reserved setting